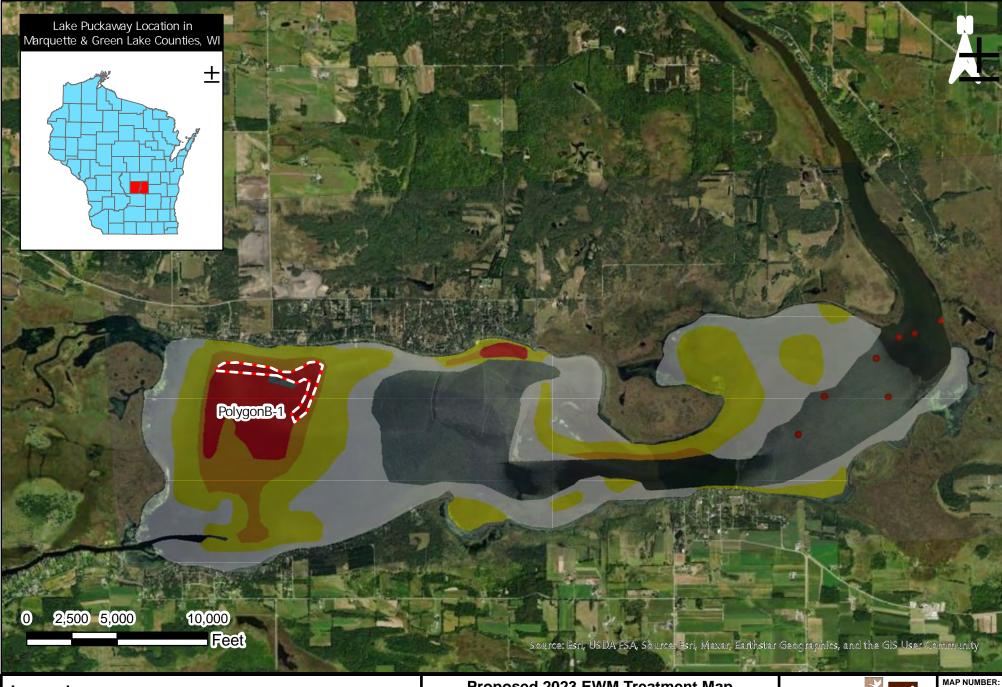

### Proposed 2023 EWM Treatment Map (Option B)

| (Option B)     |                                    |           |
|----------------|------------------------------------|-----------|
| FIELD DATE(S): | CLIENT: Legend Lake Protection and | сіту:     |
| 5/24-26/2022   | Rehabilitation District            | Keshena   |
| DRAWN DATE:    | COUNTY:                            | STATE:    |
| 3/2/2023       | Marquette & Green Lake Counties    | Wisconsin |