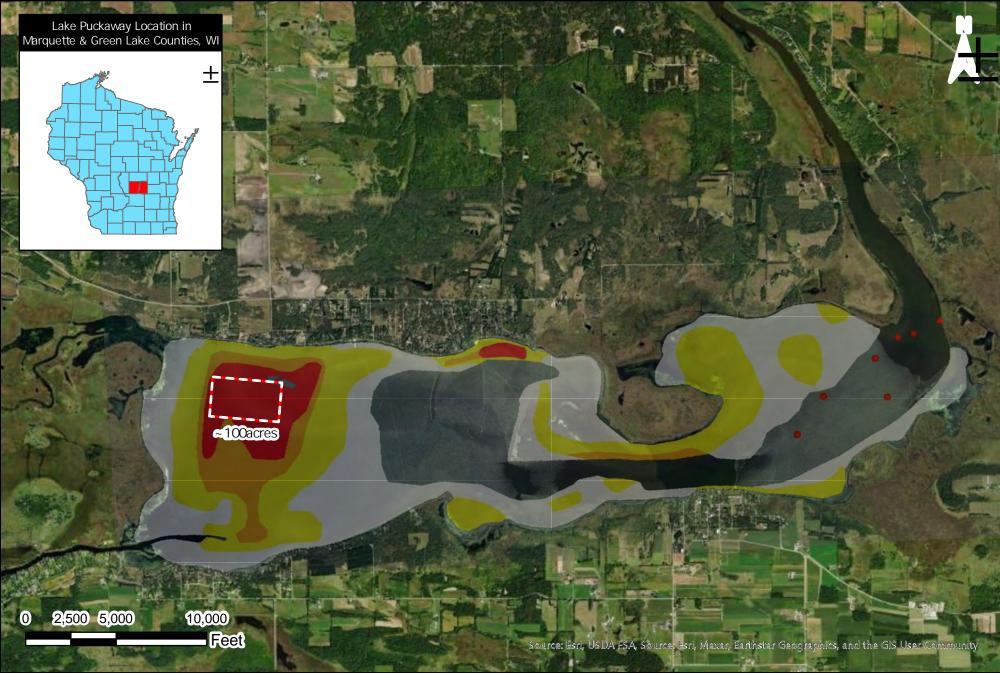

# Proposed 2023 EWM Treatment Map

| (100 Acre Example)             |                                                               |                     |
|--------------------------------|---------------------------------------------------------------|---------------------|
| FIELD DATE(S):<br>5/24-26/2022 | CLIENT: Legend Lake Protection and<br>Rehabilitation District | сіту:<br>Keshena    |
|                                | COUNTY:<br>Marquette & Green Lake Counties                    | STATE:<br>Wisconsin |

| Legend     |
|------------|
| ~ 100acres |