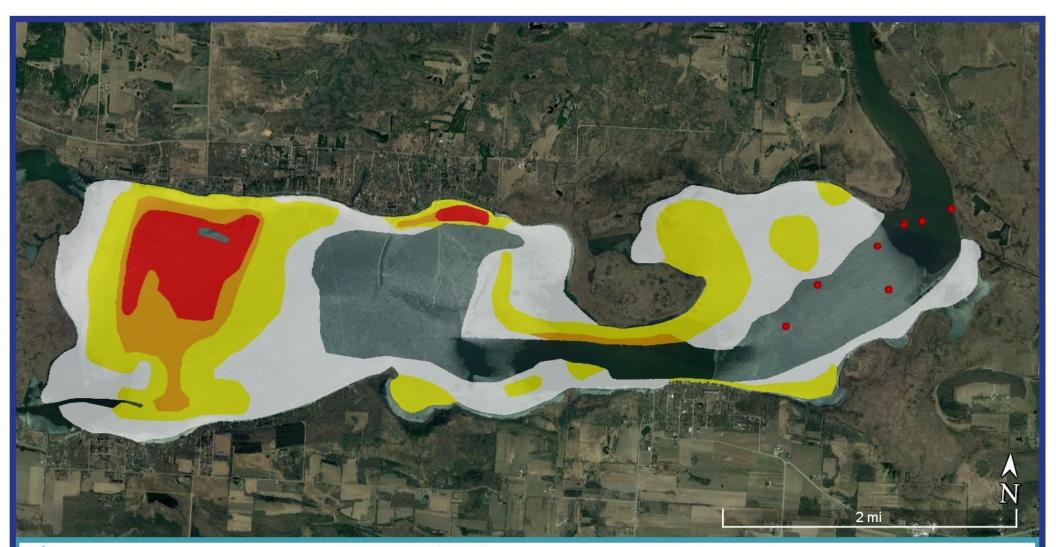

### 2022 Aquatic Plant Survey

Eurasian Water-milfoil Myriophyllum spicatum

Lake Puckaway Green Lake & Marquette County Figure 1 Surveyed: 09/15-16/2022

#### Legend

- 1 Spots / Clumps
  2 Scattered
- 3 Dominant
  4 Highly Dominant
- 5 Surface Matted

| Acres  |
|--------|
| 1672   |
| 1142.6 |
| 294.5  |
| 308.5  |
| 3417.6 |
|        |