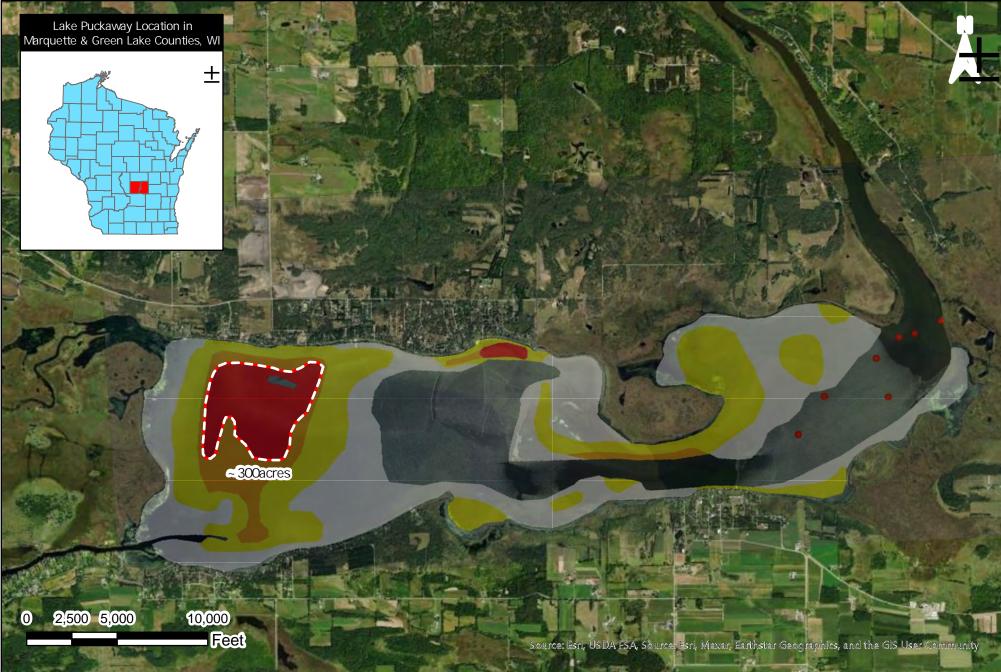

| Legen    | d        |
|----------|----------|
| <i>~</i> | 300acres |

| Proposed 2023 EWM Treatment Map |
|---------------------------------|
| (300 Acre Example)              |

| (300 Acre Example)             |                                                               |                             |
|--------------------------------|---------------------------------------------------------------|-----------------------------|
| FIELD DATE(S):<br>5/24-26/2022 | CLIENT: Legend Lake Protection and<br>Rehabilitation District | сіту:<br>Keshena            |
|                                | COUNTY:<br>Marquette & Green Lake Counties                    | <b>STATE</b> :<br>Wisconsin |